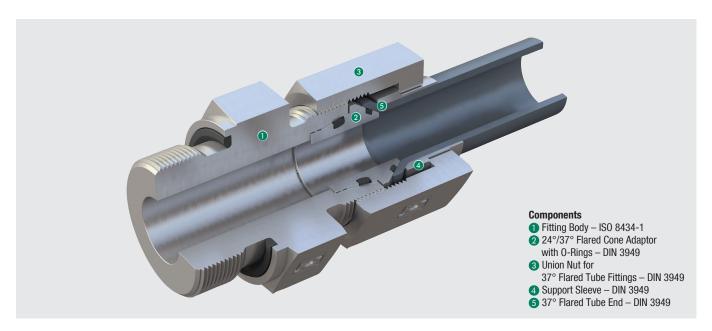

## **37° Flared Tube Fittings**

STAUFF Connect 37° Flared Tube Fittings have been developed and designed for the reliable, leak-free connection of tubes with a 37° flare with conventional fitting bodies with a 24° cone according to ISO 8434-1.

Thanks to the optimised geometry of STAUFF Connect 37° Flared Tube Fittings with metallic/elastomer sealing at the contact points both to the fitting body and the tube, efficient sealing is ensured, even if there are vibrations and pressure fluctuations / peaks.