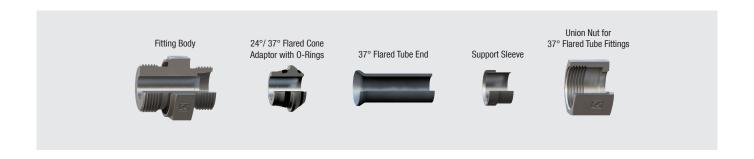

## **37° Flared Tube Fittings**

STAUFF Connect 37° Flared Tube Fittings have been developed and designed for the reliable, leak-free connection of tubes with a 37° flare with conventional fitting bodies with a 24° cone according to ISO 8434-1.

Thanks to the optimised geometry of STAUFF Connect 37° Flared Tube Fittings with metallic/elastomer sealing at the contact points both to the fitting body and the tube, efficient sealing is ensured, even if there are vibrations and pressure fluctuations / peaks.